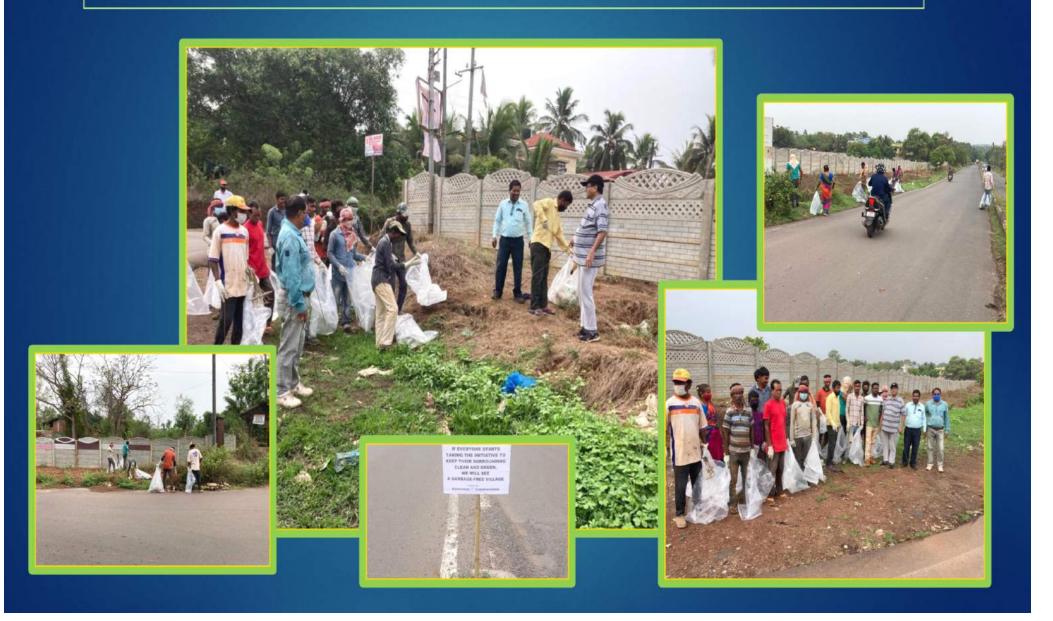

### SOCIAL WORK-CLEANLINESS DRIVE

No.6/8/80-CE-PWD-EO/F. 101/Engr. 484/97.
Government of Goa,
Office of the Chief Engineer,
Public Works Department,
Altinho, Panaji.

Dated:-2811.1997

To.

Shri Jagadeesha M.S.